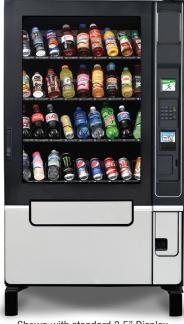

# EVOME COLD ELEVATOR BEVERAGE

The refrigerated merchandiser designed for performance and built to last

Standard Elevator

# **Product Flexibility**

Configurable to almost any package size