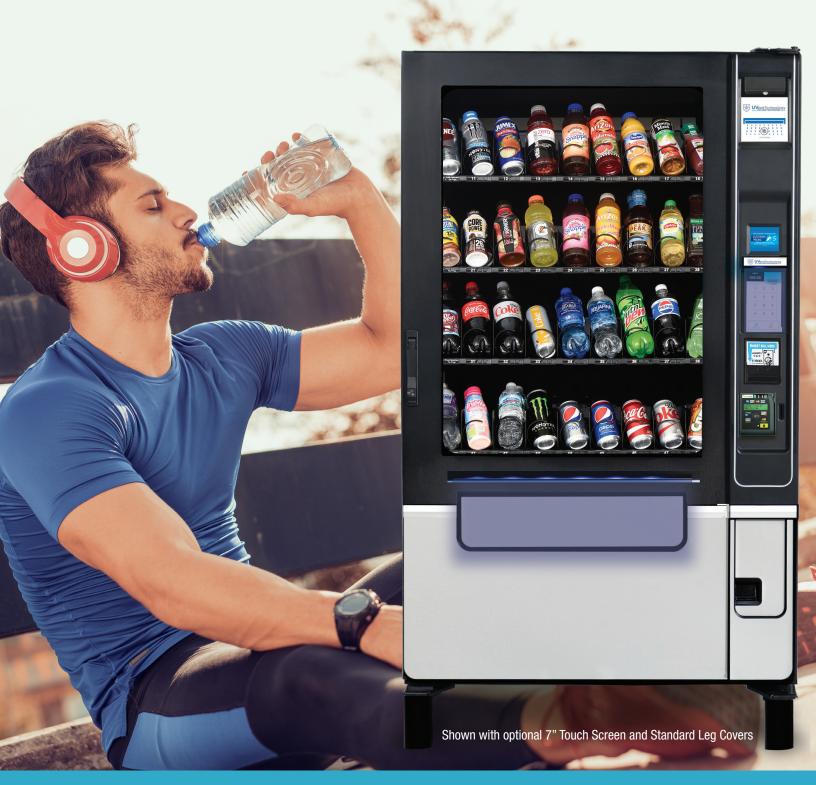

# EVOME COLD ELEVATOR BEVERAGE

The refrigerated merchandiser designed for performance and built to last

Standard Elevator

# **Soft Elevator Delivery**

Your delicate items are delivered gently

### True Inventory Control

Trackable SKU management

First in First Out Loading

Reduces Spoilage up to 30%

ADA Delivery Bin

# **Product Flexibility**

Configurable to almost any package size

## **Health Safety**

Programmable by selections, range and row

# Dynamic Advertising Potential`

Still images and video clips >> Optional

Braille Keypad Standard

7" Touch Screen Option

#### **Payment System** Versatility

Shown with standard 3.5" Display, Braille Identified Keypad and Leg Covers

| Evoke Elevator Cold Beverage Refrigerated Merchandiser |                                                                                                                                                                                                                                              |                 |       |                 |       |                |
|--------------------------------------------------------|----------------------------------------------------------------------------------------------------------------------------------------------------------------------------------------------------------------------------------------------|-----------------|-------|-----------------|-------|----------------|
| Selections                                             | Up to 40 Items                                                                                                                                                                                                                               |                 |       |                 |       |                |
| Capacity                                               | Varies with Tray Configuration                                                                                                                                                                                                               |                 |       |                 |       |                |
| Payment Systems                                        | All Industry standard MDB Compatible Devices                                                                                                                                                                                                 |                 |       |                 |       |                |
| Data Communication                                     | DEX/UCS                                                                                                                                                                                                                                      |                 |       |                 |       |                |
| Refrigeration                                          | Super 1/3 HP, R134A or R-513A (SNAP Compliant)                                                                                                                                                                                               |                 |       |                 |       |                |
| Electrical<br>Requirements                             |                                                                                                                                                                                                                                              |                 |       |                 |       |                |
| Dimensions                                             | Height                                                                                                                                                                                                                                       | 72"<br>(183 cm) | Width | 41"<br>(104 cm) | Depth | 38"<br>(97 cm) |
| Ship Weight                                            | *831lbs. (376.9kg) *Varies with tray configuration and options.                                                                                                                                                                              |                 |       |                 |       |                |
| Standard Features                                      | FLEX Controller with 3.5" LCD Color Display, LED Lighting, iVend® Sensor System, Lighted Delivery Bin, Door Switch, Versatile Steel Beverage Tray, Elevator Delivery, Braille Keypad, Full Health Safety Feature, Leg Covers & ADA Compliant |                 |       |                 |       |                |
| Options                                                | 7" iCart Touch Screen Interface, Motor Pairing, High Capacity Can Tray, Audio Interface, Custom Coil and Tray Configurations, Custom Colors, Custom Graphics, Automatic Controller (Heated Glass) & Changeable LED Backlit POS               |                 |       |                 |       |                |