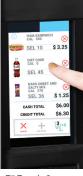

#### 7" Touch Screen Optional

Customers fill up their shopping cart and can see product nutrition information

#### **Payment System** Versatility

Shown with standard 3.5" Display, Braille Identified Keypad and Leg Covers

| Evoke Elevator Cold Beverage Refrigerated Merchandiser |                                                                                                                                                                                                                                              |                 |       |                 |       |                |
|--------------------------------------------------------|----------------------------------------------------------------------------------------------------------------------------------------------------------------------------------------------------------------------------------------------|-----------------|-------|-----------------|-------|----------------|
| Selections                                             | Up to 40 Items                                                                                                                                                                                                                               |                 |       |                 |       |                |
| Capacity                                               | Varies with Tray Configuration                                                                                                                                                                                                               |                 |       |                 |       |                |
| Payment Systems                                        | All Industry standard MDB Compatible Devices                                                                                                                                                                                                 |                 |       |                 |       |                |
| Data Communication                                     | DEX/UCS                                                                                                                                                                                                                                      |                 |       |                 |       |                |
| Refrigeration                                          | Super 1/3 HP, R134A or R-513A (SNAP Compliant)                                                                                                                                                                                               |                 |       |                 |       |                |
| Electrical<br>Requirements                             |                                                                                                                                                                                                                                              |                 |       |                 |       |                |
| Dimensions                                             | Height                                                                                                                                                                                                                                       | 72"<br>(183 cm) | Width | 41"<br>(104 cm) | Depth | 38"<br>(97 cm) |
| Ship Weight                                            | *831lbs. (376.9kg) *Varies with tray configuration and options.                                                                                                                                                                              |                 |       |                 |       |                |
| Standard Features                                      | FLEX Controller with 3.5" LCD Color Display, LED Lighting, iVend® Sensor System, Lighted Delivery Bin, Door Switch, Versatile Steel Beverage Tray, Elevator Delivery, Braille Keypad, Full Health Safety Feature, Leg Covers & ADA Compliant |                 |       |                 |       |                |
| Options                                                | 7" iCart Touch Screen Interface, Motor Pairing, High Capacity Can Tray, Audio Interface, Custom Coil and Tray Configurations, Custom Colors, Custom Graphics, Automatic Controller (Heated Glass) & Changeable LED Backlit POS               |                 |       |                 |       |                |