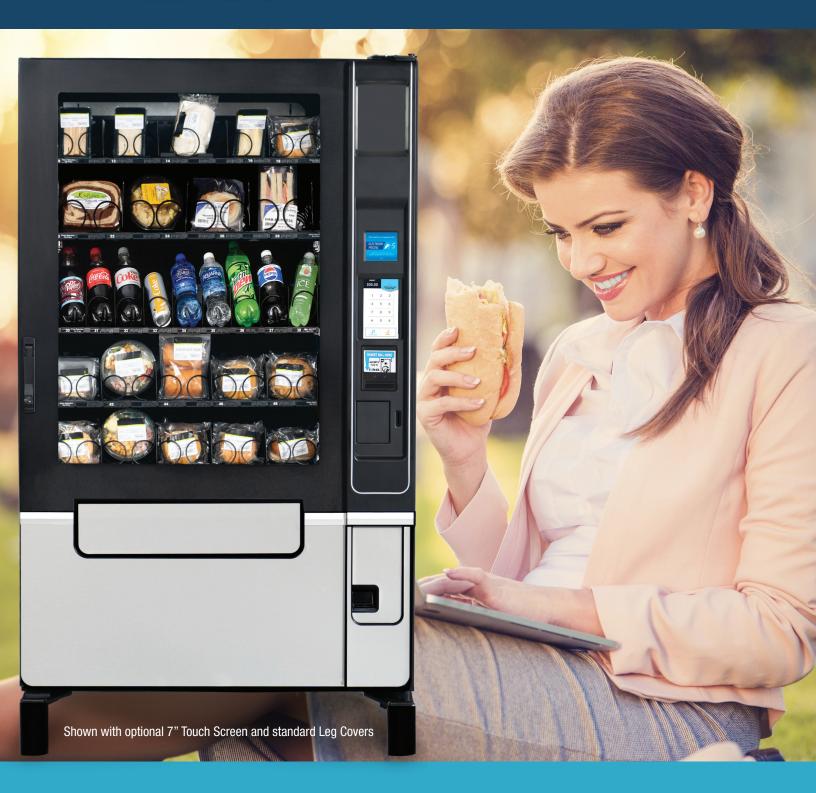

# EVOKE

The refrigerated merchandiser designed for performance and built to last

Standard Elevator

## **Health Safety**

Programmable by selections, range and row

Braille Keypad Standard

7" Touch Screen Option

### **Payment System** Versatility

Shown with standard 3.5" Display, Braille Identified Keypad and Leg Covers

| Evoke Elevator Refrigerated Merchandiser |                                                                                                                                                                                                                                                                      |                 |       |                 |       |                |
|------------------------------------------|----------------------------------------------------------------------------------------------------------------------------------------------------------------------------------------------------------------------------------------------------------------------|-----------------|-------|-----------------|-------|----------------|
| Selections                               | Up to 60 Items                                                                                                                                                                                                                                                       |                 |       |                 |       |                |
| Capacity                                 | Varies with Tray Configuration                                                                                                                                                                                                                                       |                 |       |                 |       |                |
| Payment Systems                          | All Industry standard MDB Compatible Devices                                                                                                                                                                                                                         |                 |       |                 |       |                |
| Data Communication                       | DEX/UCS                                                                                                                                                                                                                                                              |                 |       |                 |       |                |
| Refrigeration                            | Super 1/3 HP, R134A or R-513A (SNAP Compliant)                                                                                                                                                                                                                       |                 |       |                 |       |                |
| Electrical<br>Requirements               |                                                                                                                                                                                                                                                                      |                 |       |                 |       |                |
| Dimensions                               | Height                                                                                                                                                                                                                                                               | 72"<br>(183 cm) | Width | 41"<br>(104 cm) | Depth | 38"<br>(97 cm) |
| Ship Weight                              | *831lbs. (376.9kg) *Varies with tray configuration and options.                                                                                                                                                                                                      |                 |       |                 |       |                |
| Standard Features                        | FLEX Controller with 3.5" LCD Color Display, LED Lighting, iVend® Sensor System, Lighted Delivery Bin, Door Switch, Versatile Steel Beverage Tray, Elevator Delivery, Braille Keypad, Programmable by Individual Selections, Range & Row, Leg Covers & ADA Compliant |                 |       |                 |       |                |
| Options                                  | 7" iCart Touch Screen Interface, Motor Pairing, High Capacity Can Tray, Audio Interface, Custom Coil and Tray Configurations, Custom Colors, Custom Graphics, Automatic Controller (Heated Glass), Changeable LED Backlit POS & Kick Panel                           |                 |       |                 |       |                |