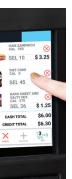

### **Payment System** Versatility

Shown with standard 3.5" Display, Braille Identified Keypad and Leg Covers

| Evoke Elevator Refrigerated Merchandiser |                                                                                                                                                                                                                                                                      |                 |       |                 |       |                |
|------------------------------------------|----------------------------------------------------------------------------------------------------------------------------------------------------------------------------------------------------------------------------------------------------------------------|-----------------|-------|-----------------|-------|----------------|
| Selections                               | Up to 60 Items                                                                                                                                                                                                                                                       |                 |       |                 |       |                |
| Capacity                                 | Varies with Tray Configuration                                                                                                                                                                                                                                       |                 |       |                 |       |                |
| Payment Systems                          | All Industry standard MDB Compatible Devices                                                                                                                                                                                                                         |                 |       |                 |       |                |
| Data Communication                       | DEX/UCS                                                                                                                                                                                                                                                              |                 |       |                 |       |                |
| Refrigeration                            | Super 1/3 HP, R134A or R-513A (SNAP Compliant)                                                                                                                                                                                                                       |                 |       |                 |       |                |
| Electrical<br>Requirements               |                                                                                                                                                                                                                                                                      |                 |       |                 |       |                |
| Dimensions                               | Height                                                                                                                                                                                                                                                               | 72"<br>(183 cm) | Width | 41"<br>(104 cm) | Depth | 38"<br>(97 cm) |
| Ship Weight                              | *831lbs. (376.9kg) *Varies with tray configuration and options.                                                                                                                                                                                                      |                 |       |                 |       |                |
| Standard Features                        | FLEX Controller with 3.5" LCD Color Display, LED Lighting, iVend® Sensor System, Lighted Delivery Bin, Door Switch, Versatile Steel Beverage Tray, Elevator Delivery, Braille Keypad, Programmable by Individual Selections, Range & Row, Leg Covers & ADA Compliant |                 |       |                 |       |                |
| Options                                  | 7" iCart Touch Screen Interface, Motor Pairing, High Capacity Can Tray, Audio Interface, Custom Coil and Tray Configurations, Custom Colors, Custom Graphics, Automatic Controller (Heated Glass), Changeable LED Backlit POS & Kick Panel                           |                 |       |                 |       |                |