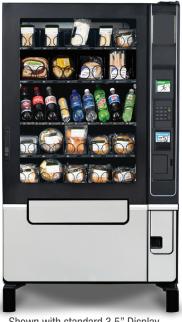

### **Payment System** Versatility

Shown with standard 3.5" Display, Braille Identified Keypad and Leg Covers

| Evoke Elevator Refrigerated Merchandiser |                                                                                                                                                                                                                                                                      |                 |       |                 |       |                |
|------------------------------------------|----------------------------------------------------------------------------------------------------------------------------------------------------------------------------------------------------------------------------------------------------------------------|-----------------|-------|-----------------|-------|----------------|
| Selections                               | Up to 60 Items                                                                                                                                                                                                                                                       |                 |       |                 |       |                |
| Capacity                                 | Varies with Tray Configuration                                                                                                                                                                                                                                       |                 |       |                 |       |                |
| Payment Systems                          | All Industry standard MDB Compatible Devices                                                                                                                                                                                                                         |                 |       |                 |       |                |
| Data Communication                       | DEX/UCS                                                                                                                                                                                                                                                              |                 |       |                 |       |                |
| Refrigeration                            | Super 1/3 HP, R134A or R-513A (SNAP Compliant)                                                                                                                                                                                                                       |                 |       |                 |       |                |
| Electrical<br>Requirements               |                                                                                                                                                                                                                                                                      |                 |       |                 |       |                |
| Dimensions                               | Height                                                                                                                                                                                                                                                               | 72"<br>(183 cm) | Width | 41"<br>(104 cm) | Depth | 38"<br>(97 cm) |
| Ship Weight                              | *831lbs. (376.9kg) *Varies with tray configuration and options.                                                                                                                                                                                                      |                 |       |                 |       |                |
| Standard Features                        | FLEX Controller with 3.5" LCD Color Display, LED Lighting, iVend® Sensor System, Lighted Delivery Bin, Door Switch, Versatile Steel Beverage Tray, Elevator Delivery, Braille Keypad, Programmable by Individual Selections, Range & Row, Leg Covers & ADA Compliant |                 |       |                 |       |                |
| Options                                  | 7" iCart Touch Screen Interface, Motor Pairing, High Capacity Can Tray, Audio Interface, Custom Coil and Tray Configurations, Custom Colors, Custom Graphics, Automatic Controller (Heated Glass), Changeable LED Backlit POS & Kick Panel                           |                 |       |                 |       |                |