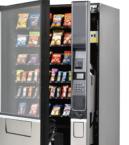

### **ADA Compliant**

Ergonomic controls, payment systems and delivery conform to ADA guidelines.

Shown with 6 tray configuration, 10" touch screen and logo panel.

Put your customer's name in lights.