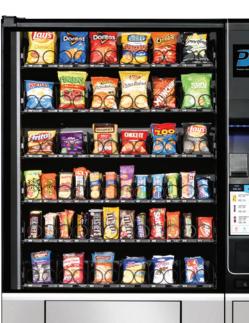

#### **Product Capacity** and Flexibility

Up to seven steel trays and configurable to almost any package size for greater merchandising flexibility. Full selection (5.4" W) 3/4 selection (4.0" W) Candy selection (2.7" W)

### **ADA Compliant**

Ergonomic controls, payment systems and delivery conform to ADA guidelines.

Shown with 6 tray configuration, 10" touch screen and logo panel.

Put your customer's name in lights.